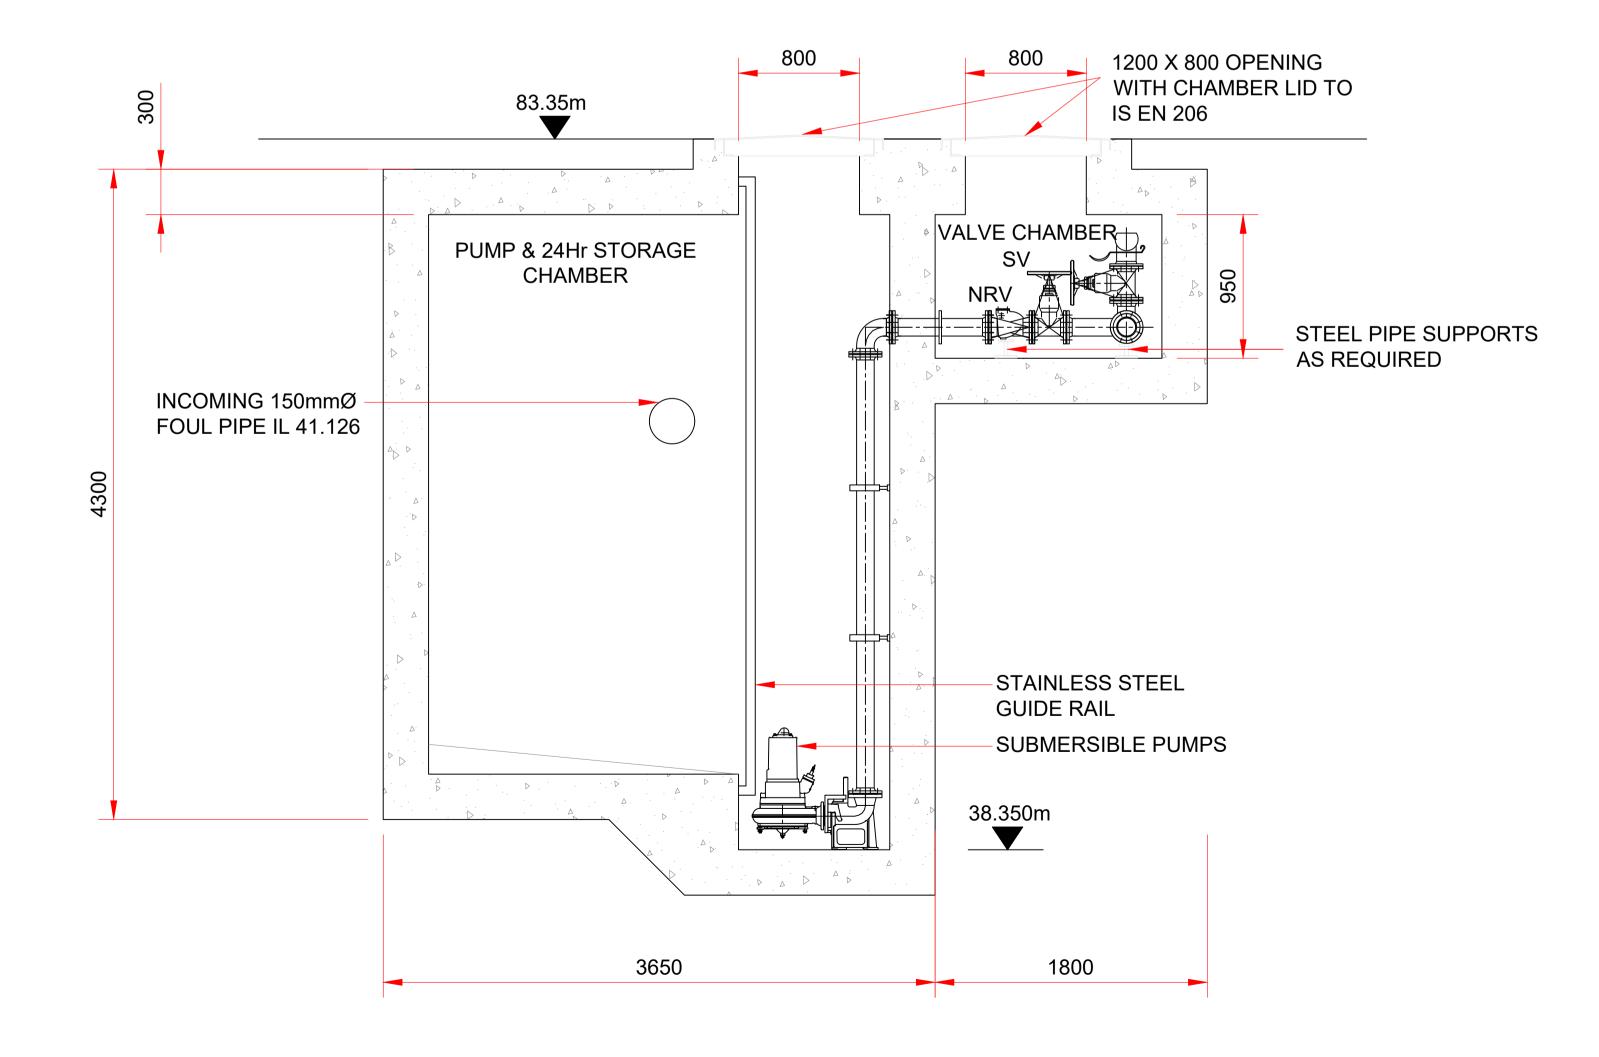

## FOUL PUMPING STATION - ELEVATION

## NOTES:

- 1. FIGURED DIMENSIONS ONLY TO BE TAKEN FROM THIS DRAWING.
- 2. ALL DRAWINGS TO BE CHECKED BY THE
- CONTRACTOR ON SITE ENGINEER/EMPLOYERS REPRESENTATIVE, AS APPROPRIATE, TO BE INFORMED BY THE CONTRACTOR OF ANY DISCREPANCIES
- BEFORE ANY WORK COMMENCES 4. THE CONTRACTOR SHALL UNDERTAKE A THOROUGH CHECK FOR THE ACTUAL LOCATION OF ALL SERVICES/UTILITIES, ABOVE AND BELOW GROUND, BEFORE ANY WORK COMMENCES
- 5. ALL LEVELS SHOWN RELATE TO ORDNANCE SURVEY DATUM AT MALIN HEAD