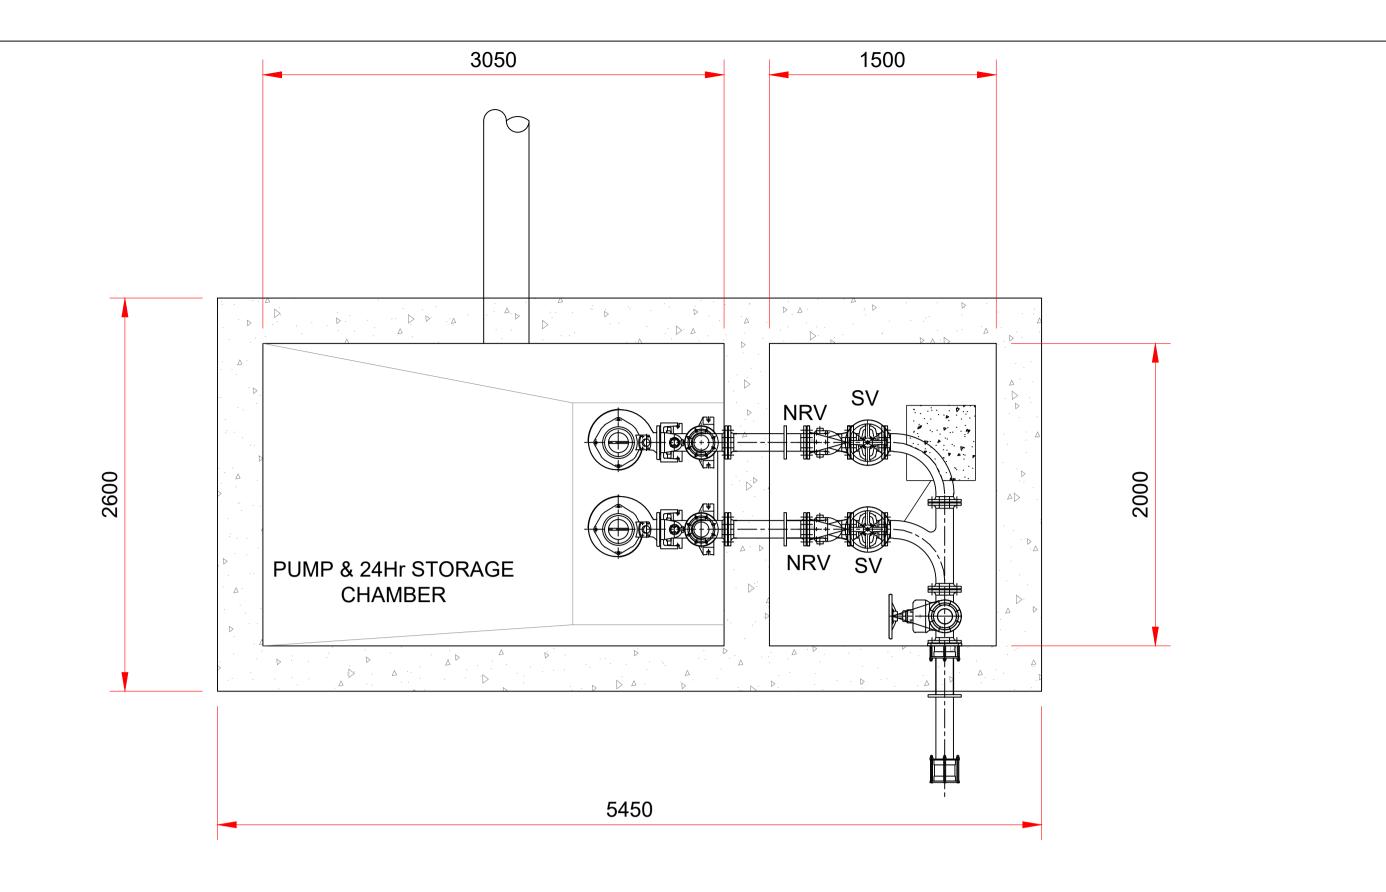

## FOUL PUMPING STATION - PLAN

## NOTES:

- 1. FIGURED DIMENSIONS ONLY TO BE TAKEN FROM THIS DRAWING.
- 2. ALL DRAWINGS TO BE CHECKED BY THE
- CONTRACTOR ON SITE ENGINEER/EMPLOYERS REPRESENTATIVE, AS APPROPRIATE, TO BE INFORMED BY THE CONTRACTOR OF ANY DISCREPANCIES
- BEFORE ANY WORK COMMENCES 4. THE CONTRACTOR SHALL UNDERTAKE A THOROUGH CHECK FOR THE ACTUAL LOCATION OF ALL SERVICES/UTILITIES, ABOVE AND BELOW GROUND, BEFORE ANY WORK COMMENCES
- 5. ALL LEVELS SHOWN RELATE TO ORDNANCE SURVEY DATUM AT MALIN HEAD